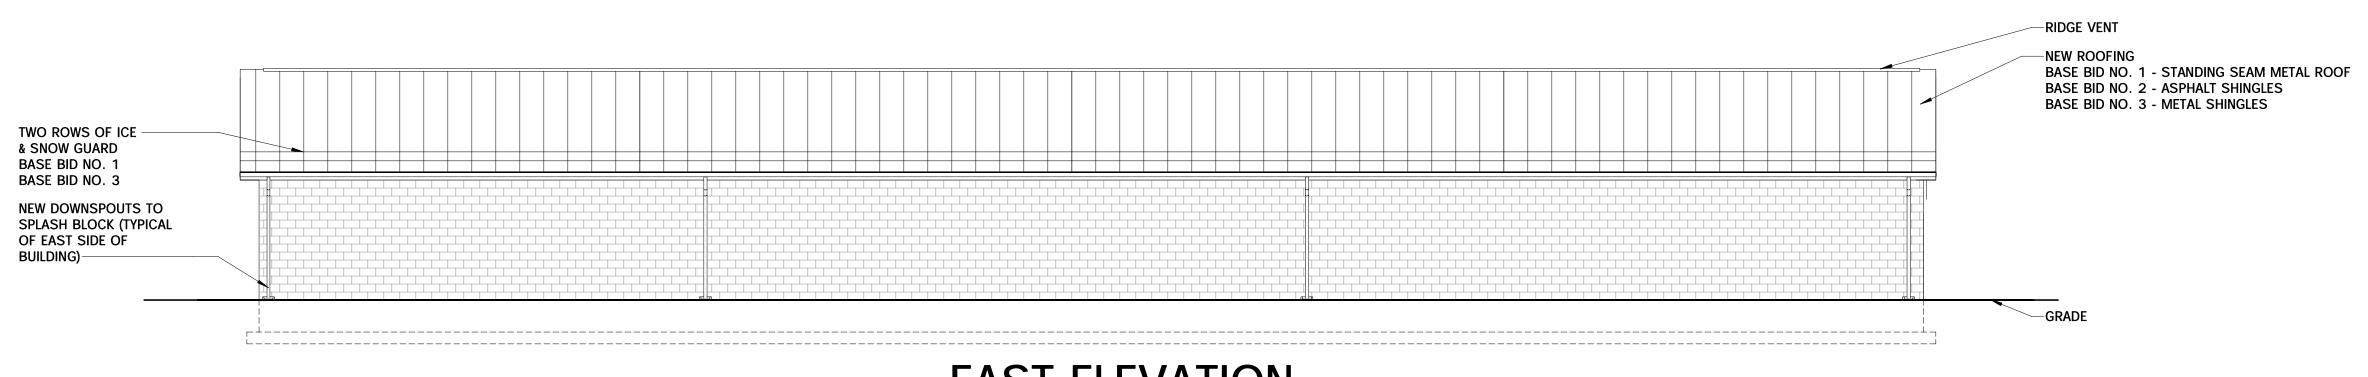

### EAST ELEVATION SCALE: 1/8" = 1'-0"

-RIDGE VENT

COPYRIGHT 2020 - KTH ARCHITECTS, INC.

1 6.1 SCALE: 3/8" = 1'-0"