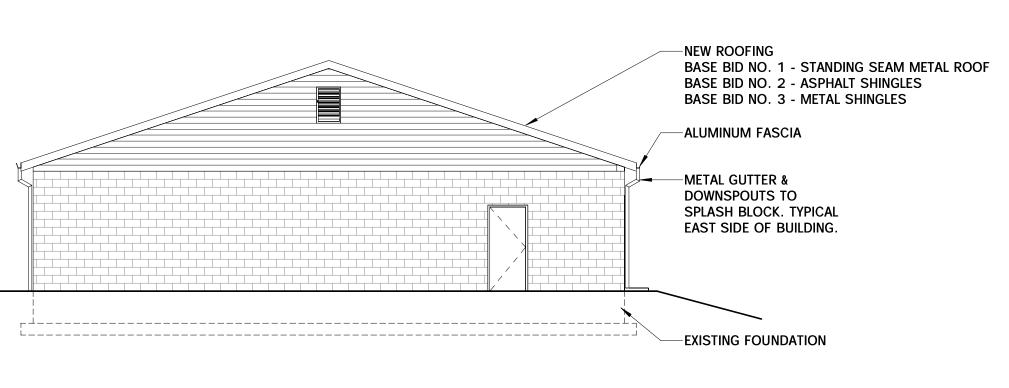

### EAST ELEVATION SCALE: 1/8" = 1'-0"

-RIDGE VENT

COPYRIGHT 2020 - KTH ARCHITECTS, INC.

1 6.1 SCALE: 3/8" = 1'-0"