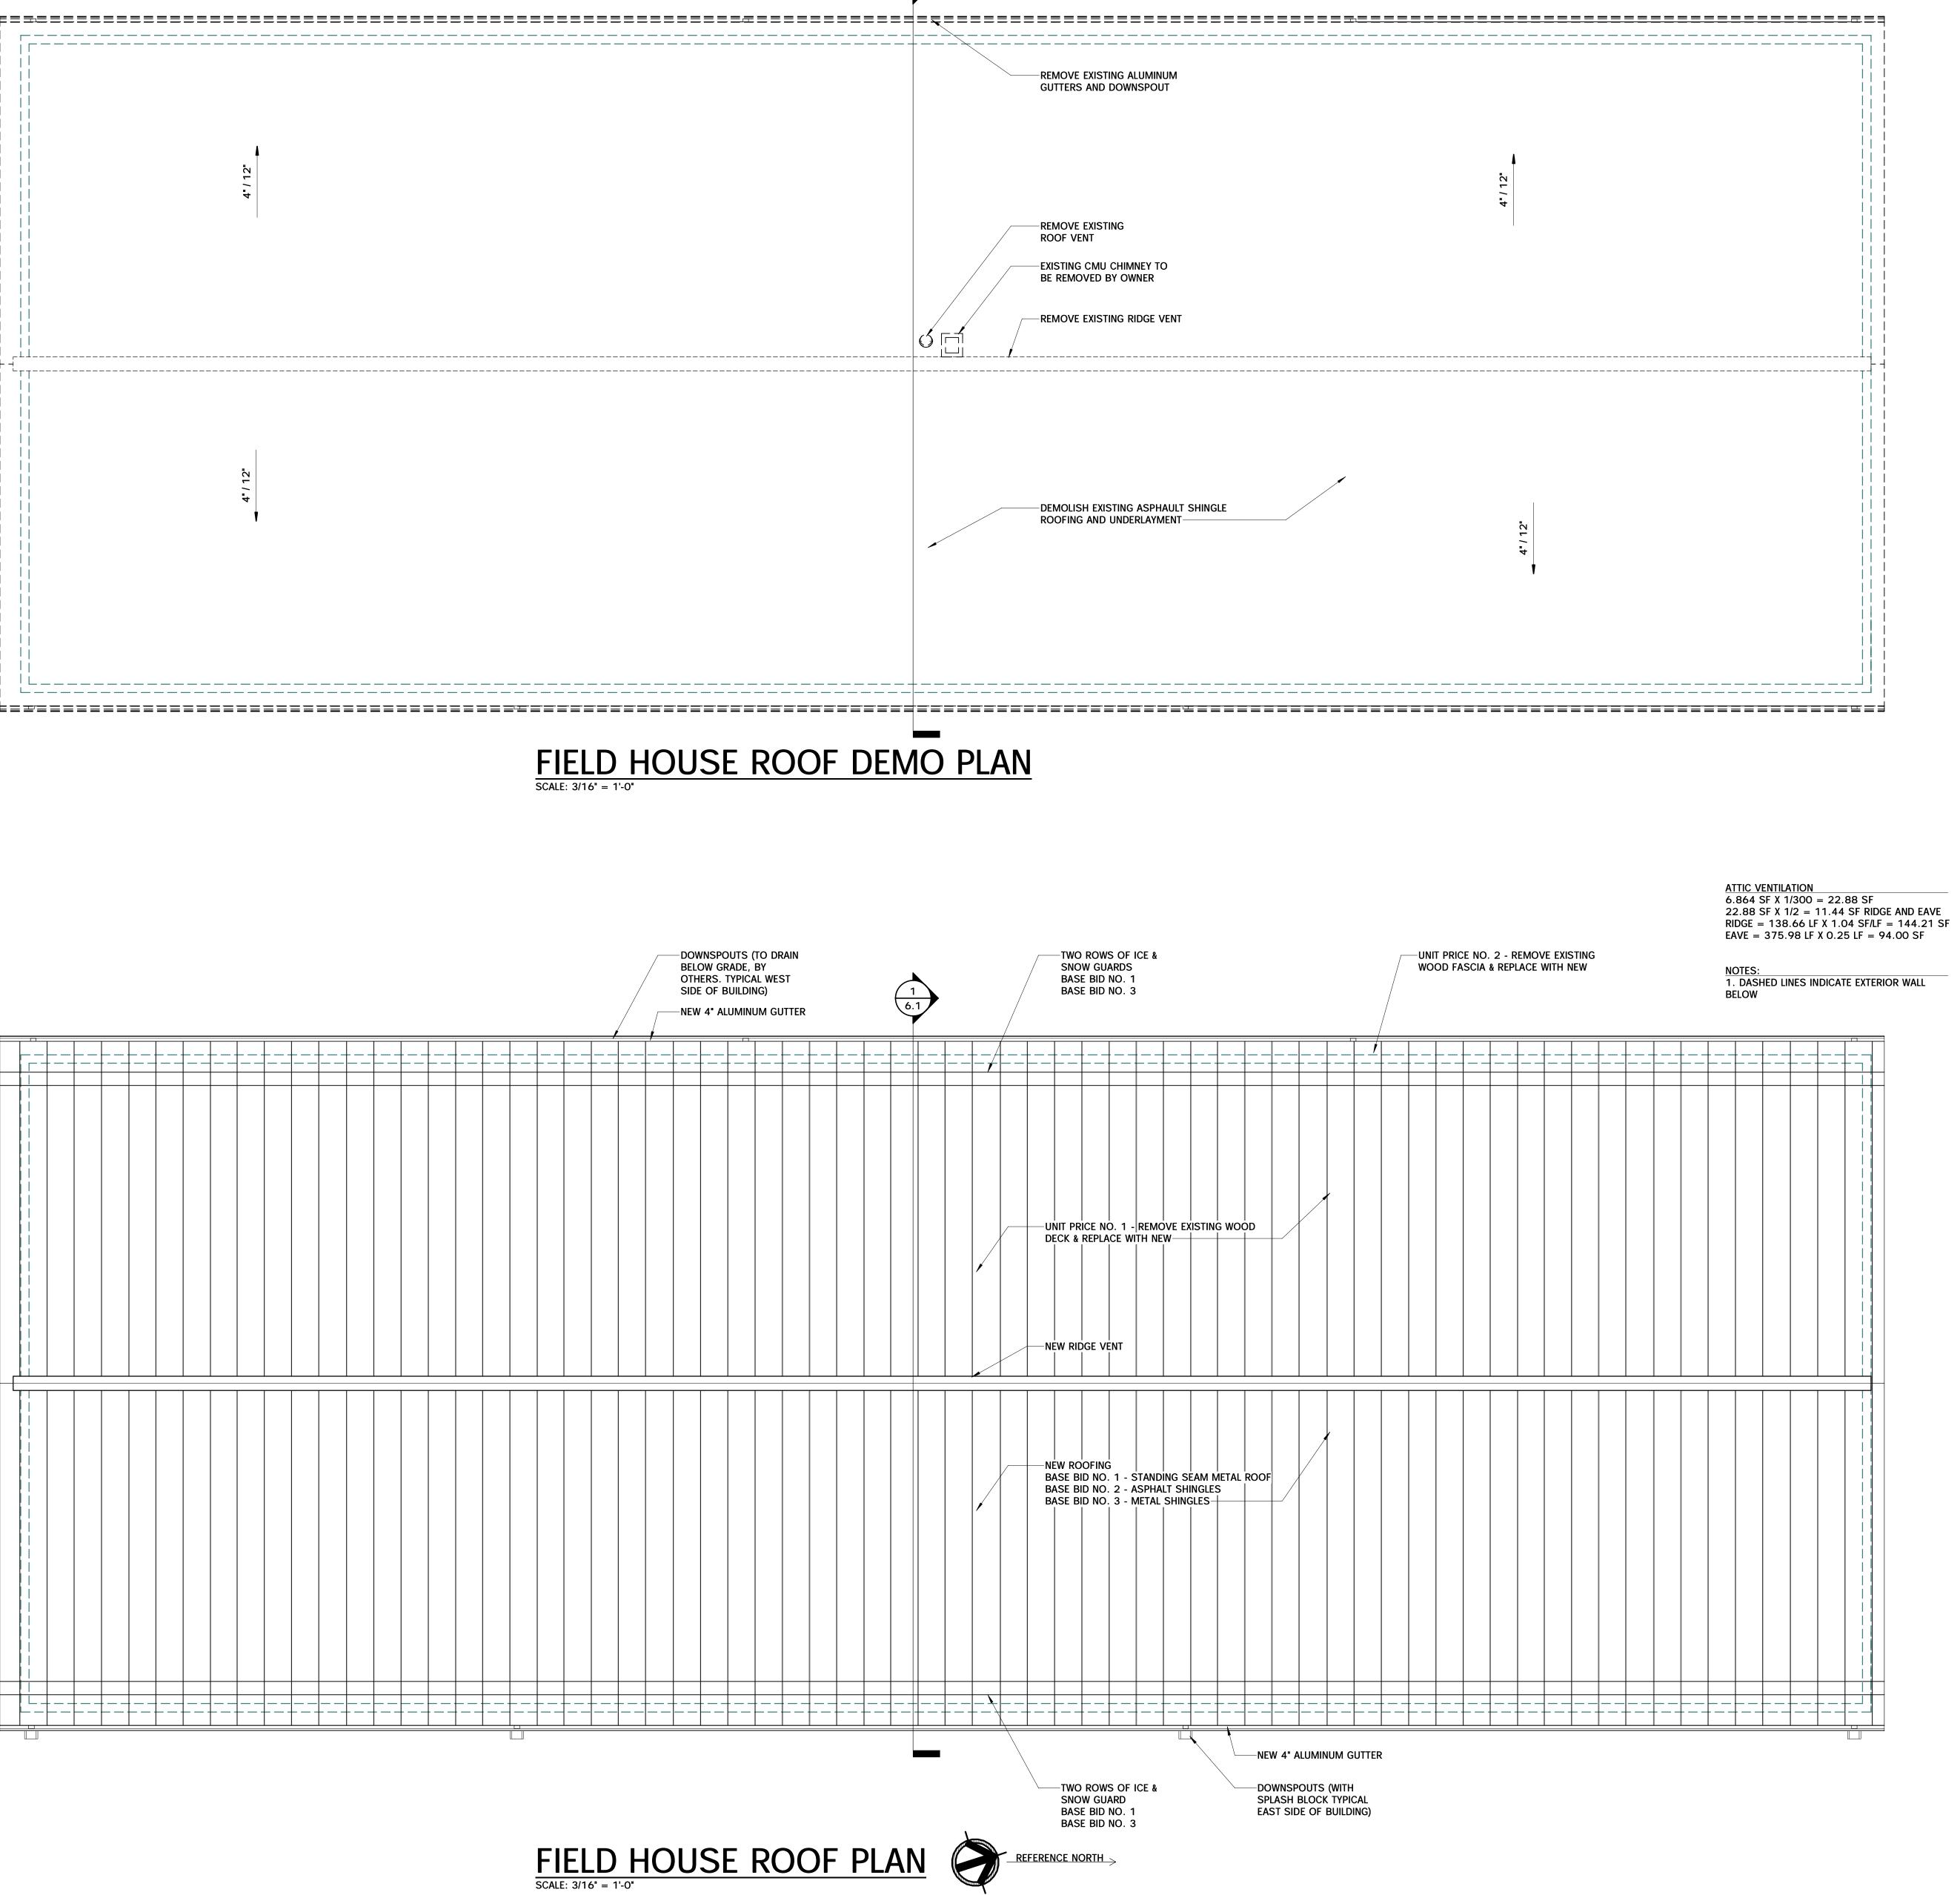

## **FIELD HOUSE RE-ROOF** 444 ALLPORT CUTOFF, MORRISDALE, PA 16856

G:\2019\19079A\Dwg\DWG\arch\19079A - West Branch School District - Re-Roof.rvt

|  | -Two rows of ice guard<br>Base Bid No. 1<br>Base Bid No. 3                                                 |
|--|------------------------------------------------------------------------------------------------------------|
|  |                                                                                                            |
|  | -Metal Gutters &<br>Downspouts Connected<br>To Storm Drain by Others<br>(Typical West Side Of<br>Building) |