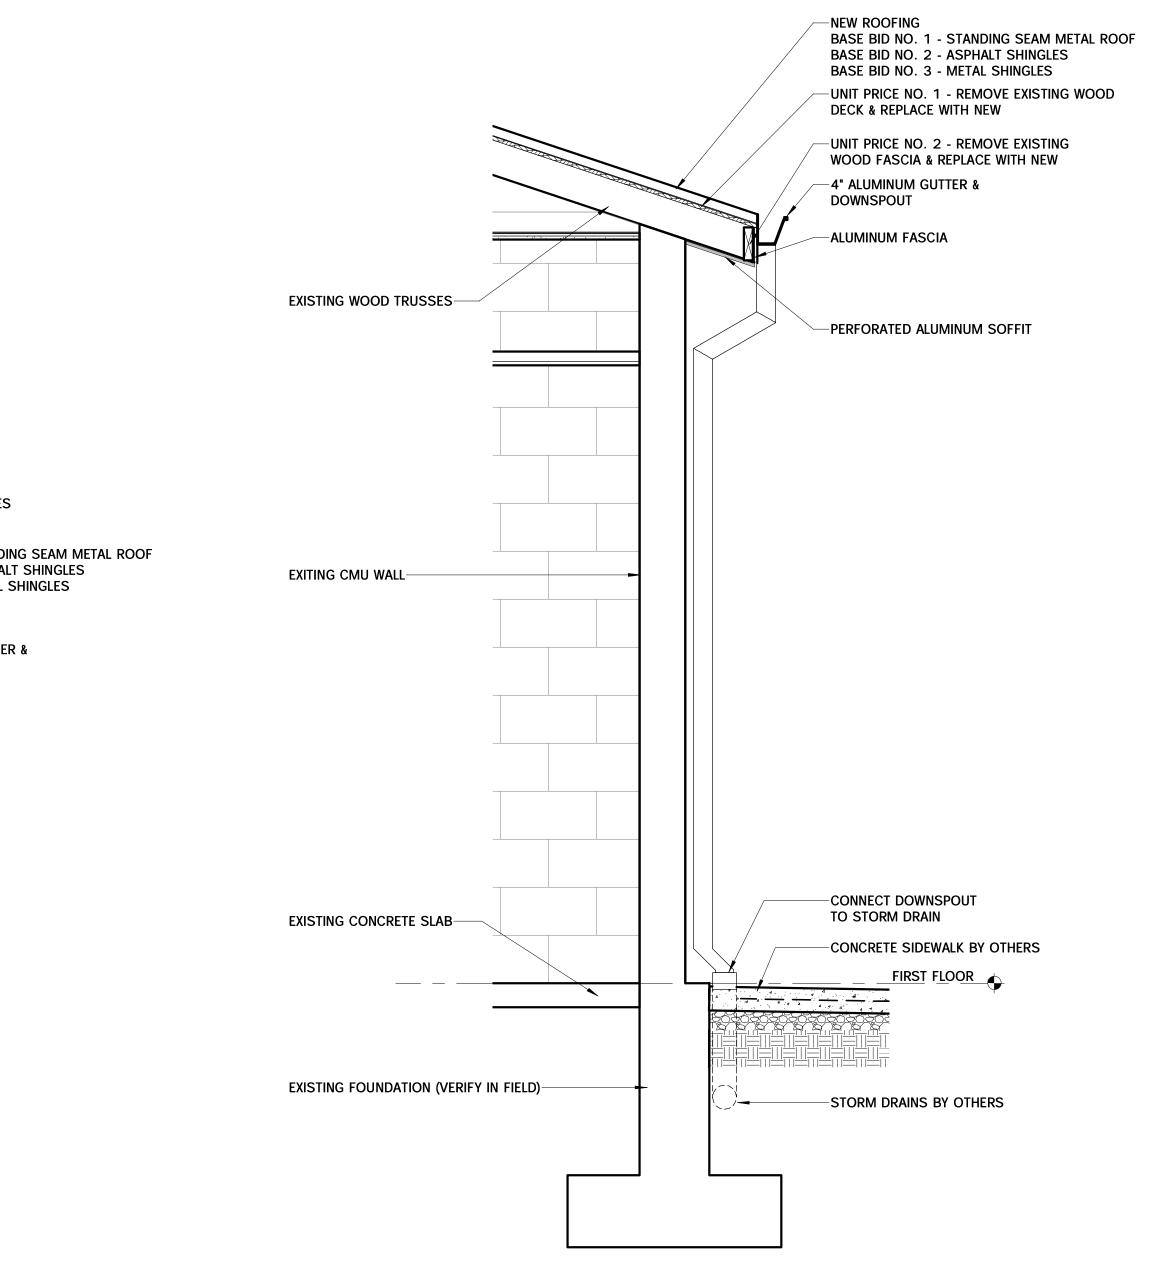

## **FIELD HOUSE RE-ROOF** 444 ALLPORT CUTOFF, MORRISDALE, PA 16856

G:\2019\19079A\Dwg\DWG\arch\19079A - West Branch School District - Re-Roof.rvt

|  | -Two rows of ice guard<br>Base Bid No. 1<br>Base Bid No. 3                                                 |
|--|------------------------------------------------------------------------------------------------------------|
|  |                                                                                                            |
|  | -Metal Gutters &<br>Downspouts Connected<br>To Storm Drain by Others<br>(Typical West Side Of<br>Building) |

### EAST ELEVATION SCALE: 1/8" = 1'-0"

-RIDGE VENT

COPYRIGHT 2020 - KTH ARCHITECTS, INC.

1 6.1 SCALE: 3/8" = 1'-0"