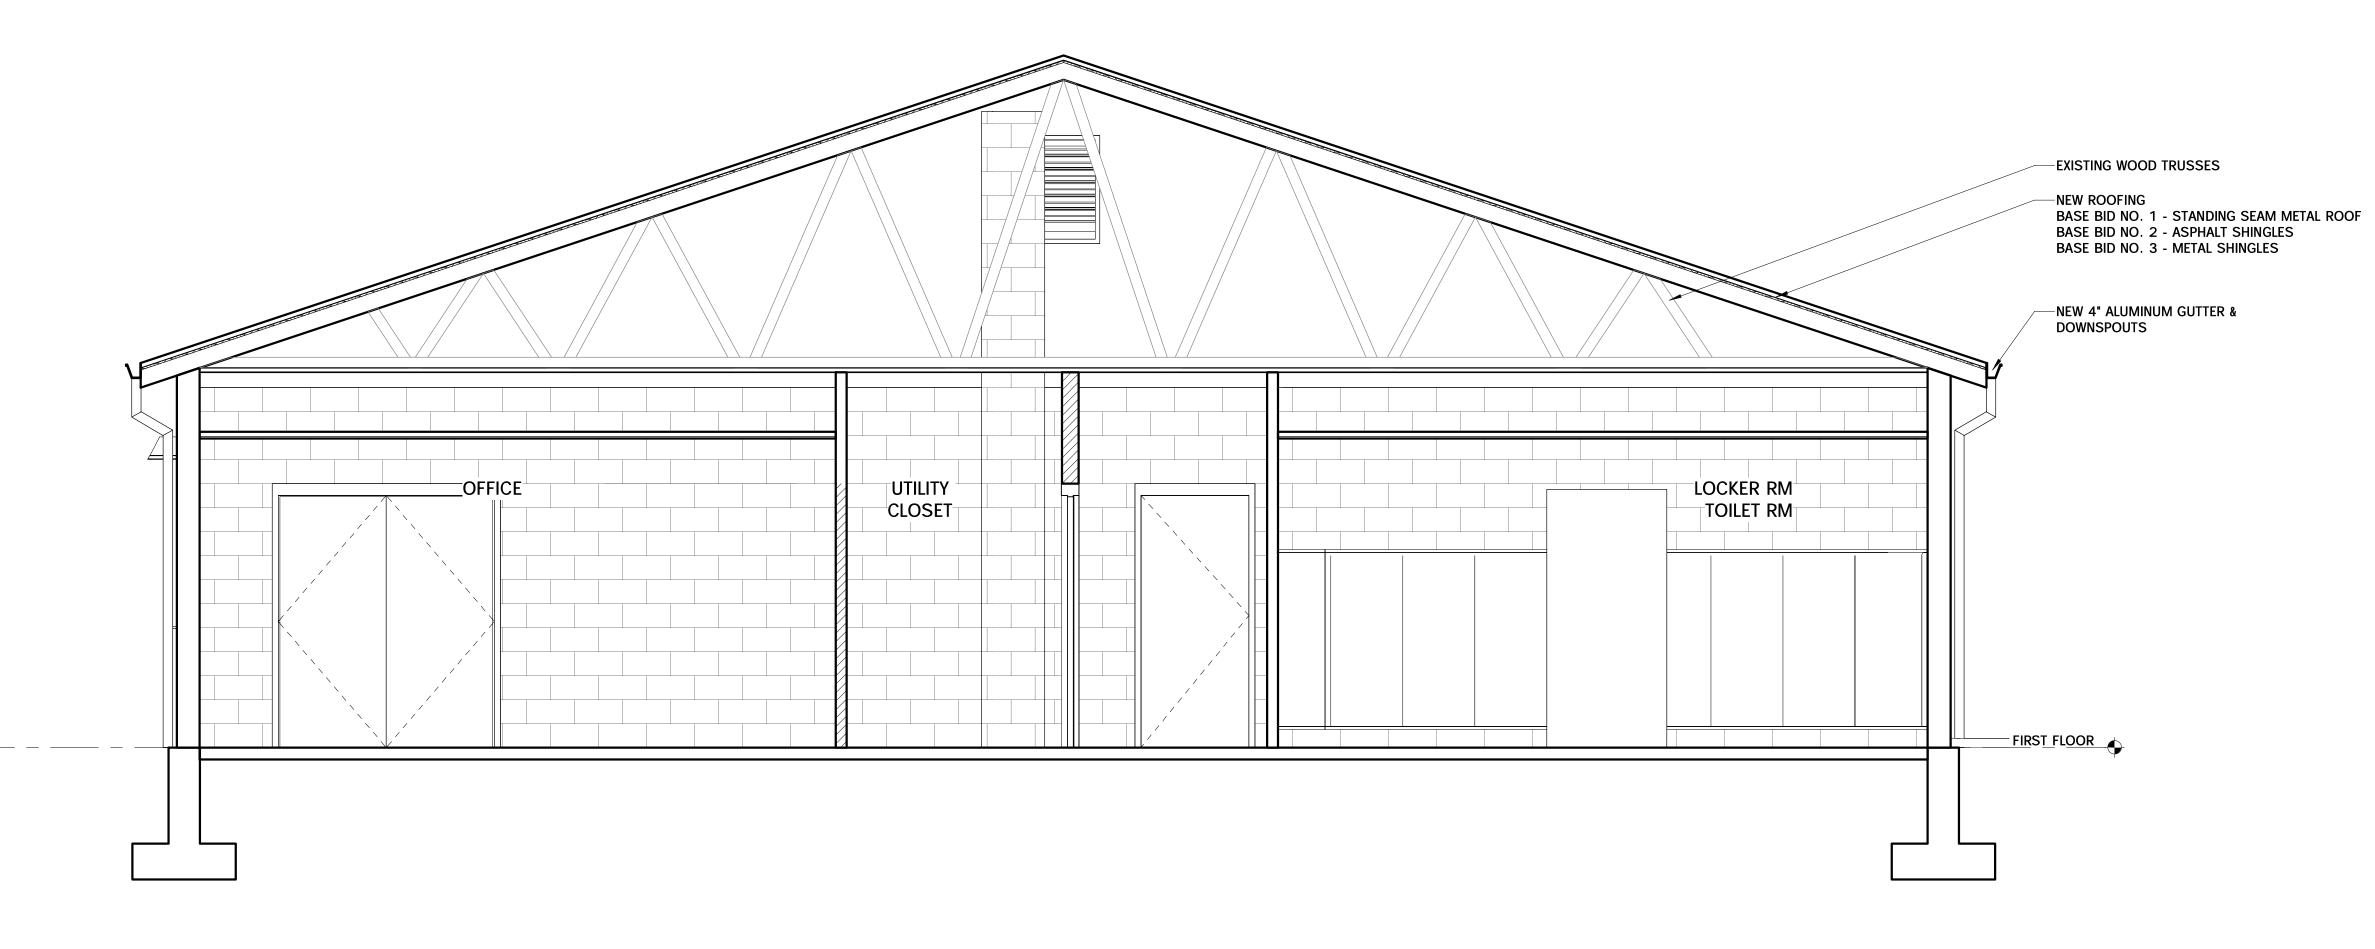

### EAST ELEVATION SCALE: 1/8" = 1'-0"

-RIDGE VENT

COPYRIGHT 2020 - KTH ARCHITECTS, INC.

1 6.1 SCALE: 3/8" = 1'-0"