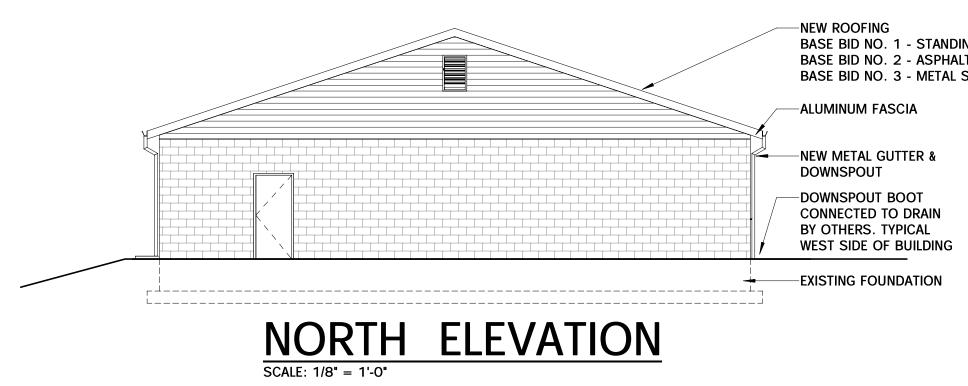

## **FIELD HOUSE RE-ROOF** 444 ALLPORT CUTOFF, MORRISDALE, PA 16856

G:\2019\19079A\Dwg\DWG\arch\19079A - West Branch School District - Re-Roof.rvt

|  | -Two rows of ice guard<br>Base Bid No. 1<br>Base Bid No. 3                                                 |
|--|------------------------------------------------------------------------------------------------------------|
|  |                                                                                                            |
|  | -Metal Gutters &<br>Downspouts Connected<br>To Storm Drain by Others<br>(Typical West Side Of<br>Building) |

### EAST ELEVATION SCALE: 1/8" = 1'-0"

-RIDGE VENT

COPYRIGHT 2020 - KTH ARCHITECTS, INC.

1 6.1 SCALE: 3/8" = 1'-0"