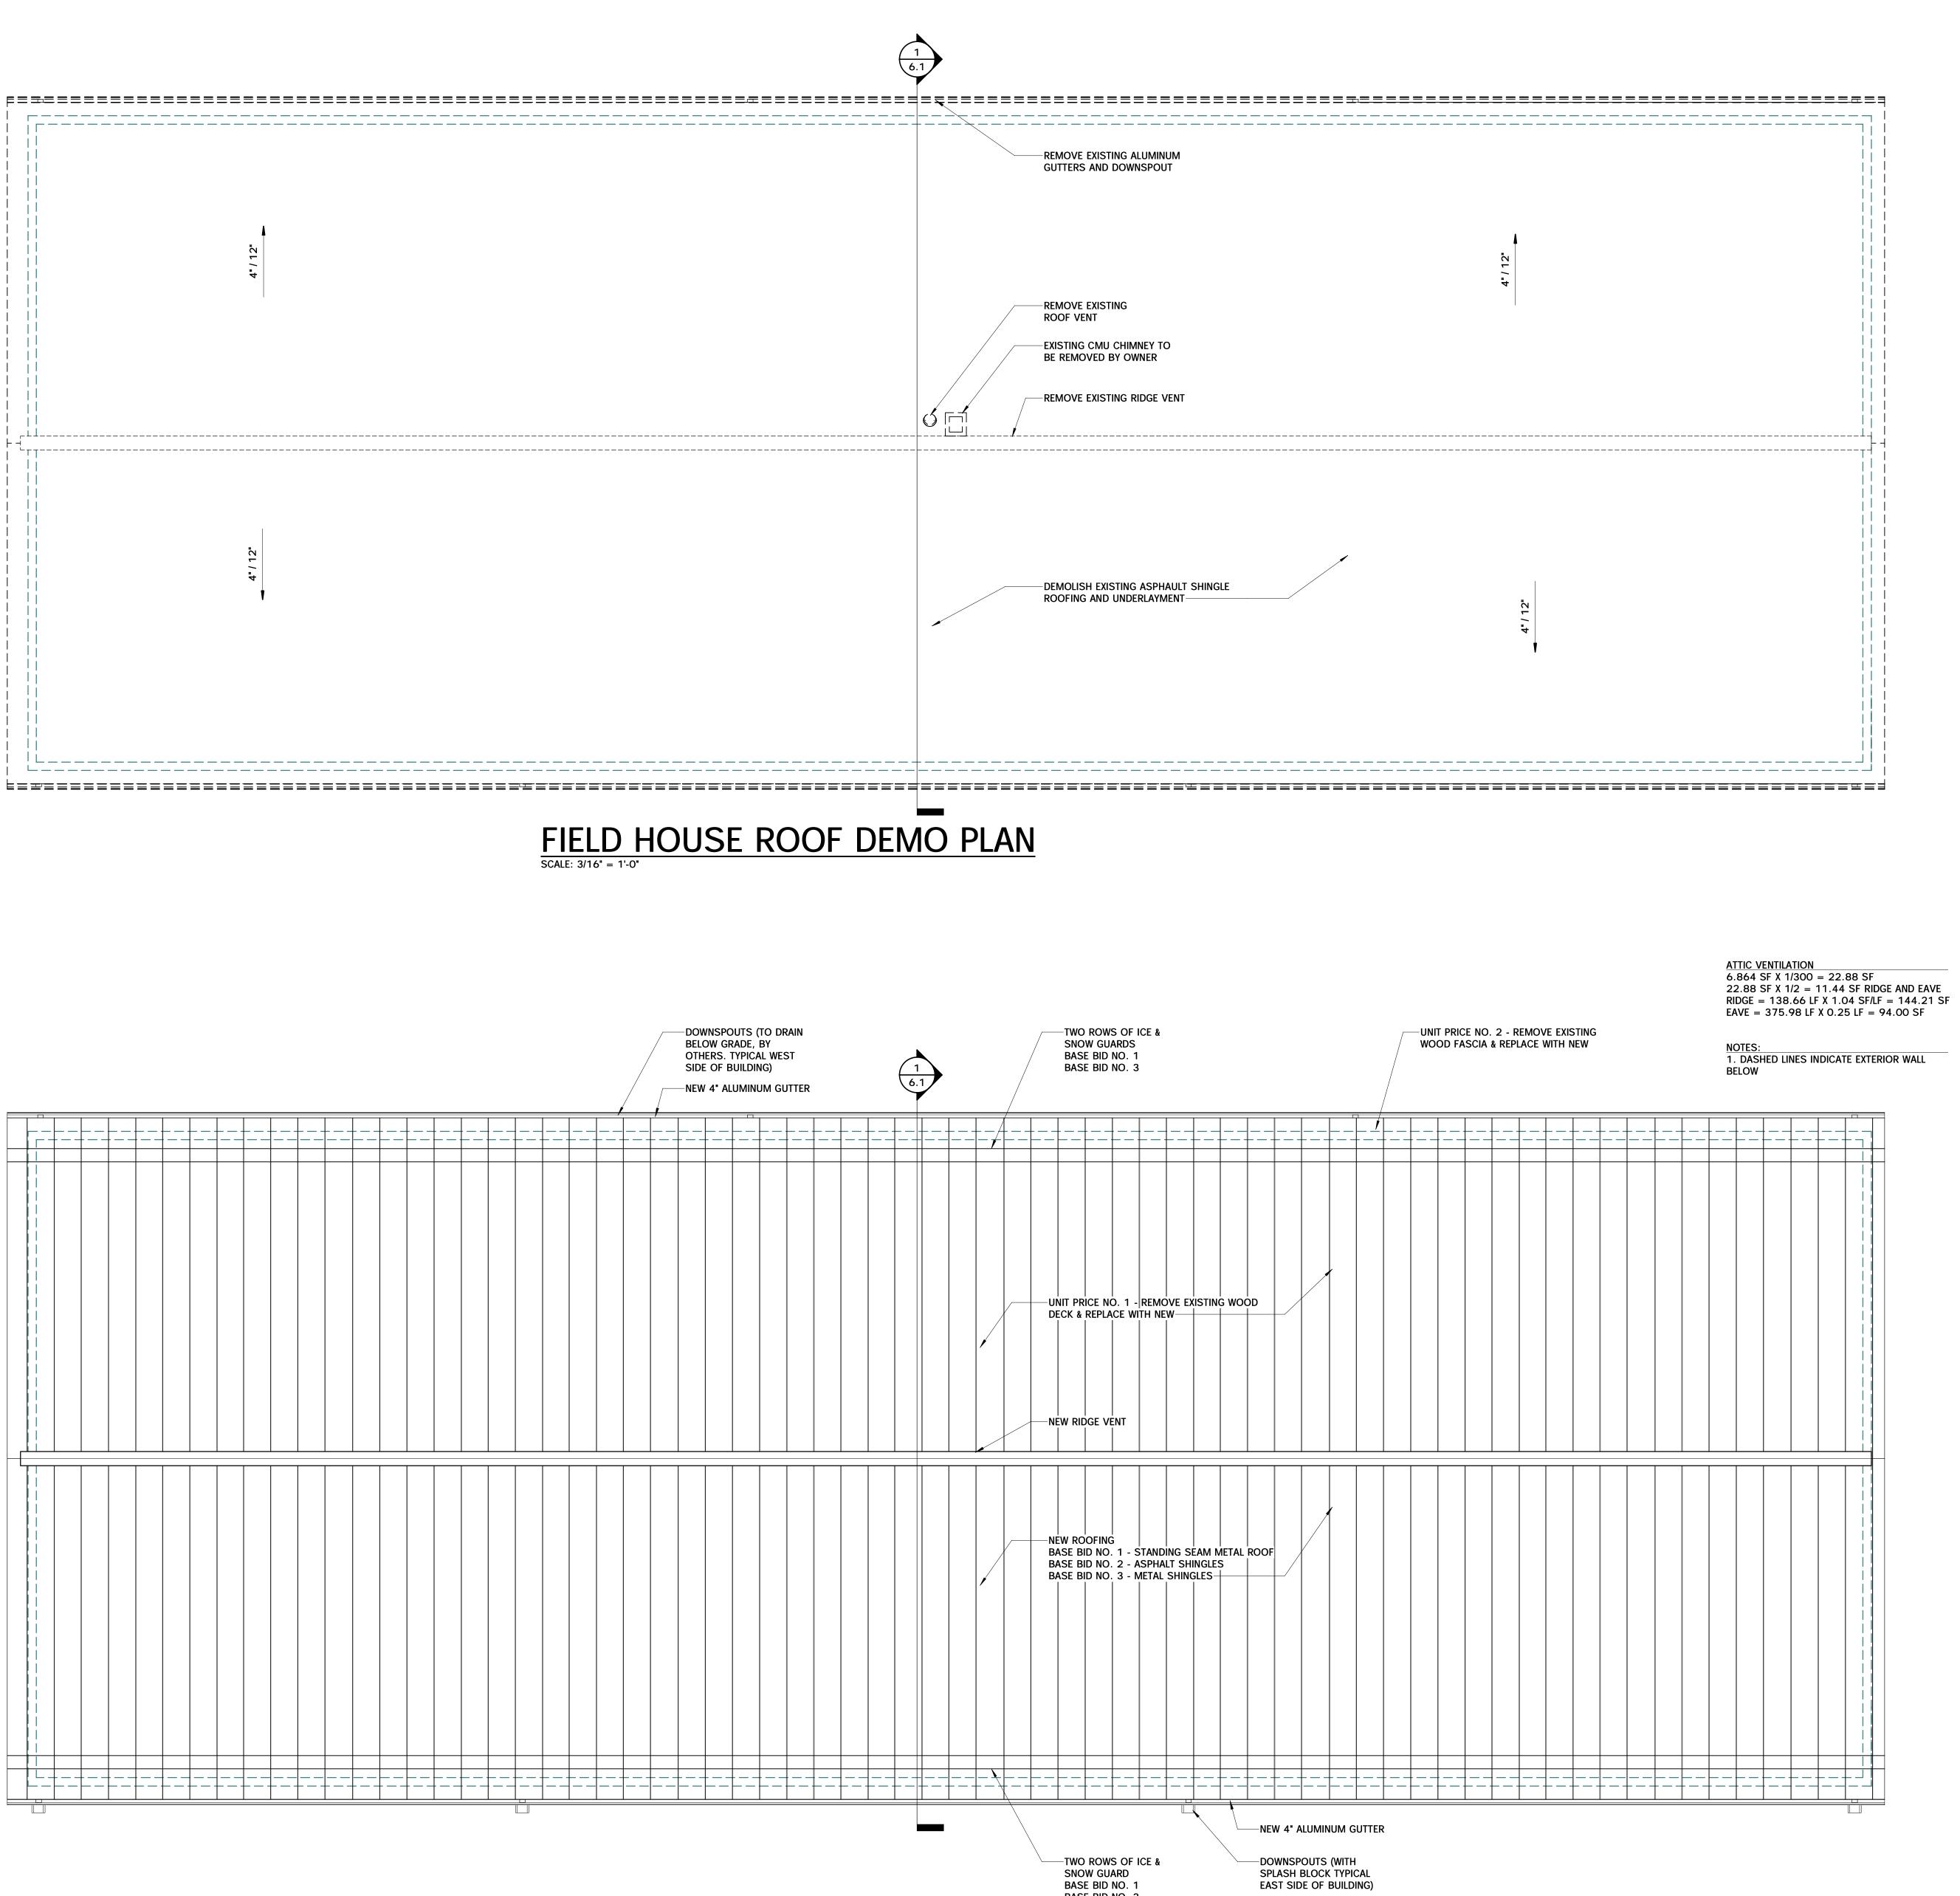

## **FIELD HOUSE RE-ROOF** 444 ALLPORT CUTOFF, MORRISDALE, PA 16856

G:\2019\19079A\Dwg\DWG\arch\19079A - West Branch School District - Re-Roof.rvt

|  | -Two rows of ice guard<br>Base Bid No. 1<br>Base Bid No. 3                                                 |
|--|------------------------------------------------------------------------------------------------------------|
|  |                                                                                                            |
|  | -Metal Gutters &<br>Downspouts Connected<br>To Storm Drain by Others<br>(Typical West Side Of<br>Building) |

### EAST ELEVATION SCALE: 1/8" = 1'-0"

-RIDGE VENT

COPYRIGHT 2020 - KTH ARCHITECTS, INC.

1 6.1 SCALE: 3/8" = 1'-0"